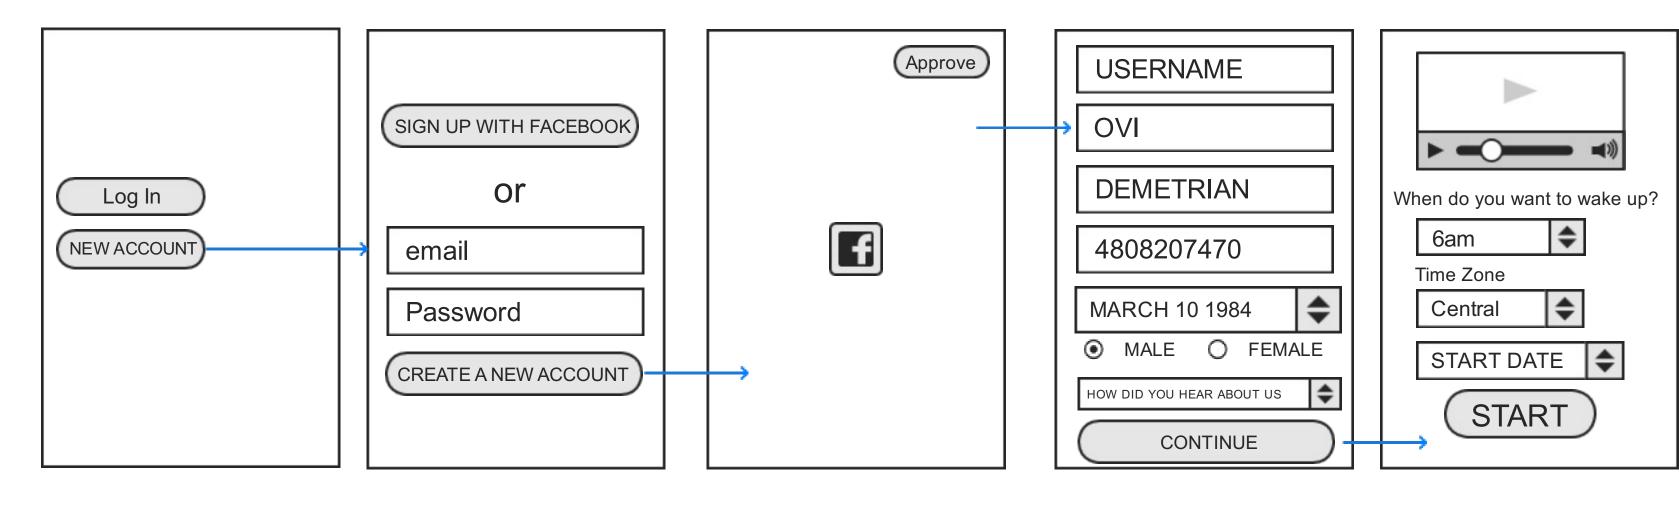

Email should contain Challenge status summary and users current standings / stats.

| BACK       | Ν    | /IEASUREN | IENTS |  | В |
|------------|------|-----------|-------|--|---|
| HE         | IGHT | ft ir     | ١     |  |   |
| WEIC       | GHT  | lbs       |       |  |   |
| WA         | IST  | in        |       |  |   |
| HI         | PS   | in        |       |  |   |
| тн         | IGH  | in        |       |  |   |
| GOA        | ۹L   |           | _     |  |   |
| WEIGHT Ibs |      |           |       |  |   |
| My Goal is |      |           |       |  |   |